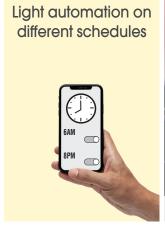

# **KANDOlite® SMART HOME PRODUCTS**



















# Smart Tunable White, RGB and Smart Dimming







# Time Schedule









# **Custom-lighting Setup**









## **Group Control**









# **Control From Anywhere And Anytime**









#### Smart Filament-LED Bulb





G45 4.5W 470lm



C35 4.5W 470lm



7W



A60 806lm







18W/24W/36W 1800lm/2450lm/3780lm



20W 1980lm



**ST64** 7W 806lm



G80/G95/G125 7W 806lm

### **LED** Smart Striplight





24W/5m 2000lm/5m

#### Smart Thermal Plastic LED Bulb





**GU10** 4.5W 345lm



G45 4.9W 470lm



C35 4.9W 470lm



A60 8.5W/11W 800lm/1055lm

#### **LED** Smart Floodlight





30W 2850lm

🖈 matter 🗂

Work with Google Assistant

#### **Smart Plug**





**EU Type** 2300W 16A





**UK Type** 3100W 13A











AUS Type 2400W 10A

Work with Apple HomeKit