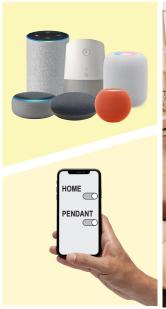

# **KANDOlite® SMART HOME PRODUCTS**



















# Smart Tunable White, RGB and Smart Dimming







# Time Schedule









# **Custom-lighting Setup**









## **Group Control**









# **Control From Anywhere And Anytime**









#### Smart Filament-LED Bulb





G45 4.5W 470lm



C35 4.5W 470lm



7W



A60 806lm







18W/24W/36W 1800lm/2450lm/3780lm



20W 1980lm



**ST64** 7W 806lm



G80/G95/G125 7W 806lm

### **LED** Smart Striplight





24W/5m 2000lm/5m

#### Smart Thermal Plastic LED Bulb





**GU10** 4.5W 345lm



G45 4.9W 470lm



C35 4.9W 470lm



A60 8.5W/11W 800lm/1055lm

#### **LED** Smart Floodlight





30W 2850lm

🖈 matter 🗂

Work with Google Assistant

#### **Smart Plug**





**EU Type** 2300W 16A





**UK Type** 3100W 13A











AUS Type 2400W 10A

Work with Apple HomeKit