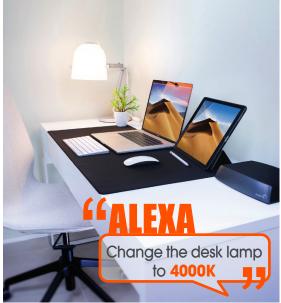

# **KANDOlite® SMART HOME PRODUCTS**



















# Smart Tunable White, RGB and Smart Dimming







# Time Schedule









# **Custom-lighting Setup**









## **Group Control**









# **Control From Anywhere And Anytime**









#### Smart Filament-LED Bulb





G45 4.5W 470lm



C35 4.5W 470lm



7W



A60 806lm







18W/24W/36W 1800lm/2450lm/3780lm



20W 1980lm



**ST64** 7W 806lm



G80/G95/G125 7W 806lm

### **LED** Smart Striplight





24W/5m 2000lm/5m

#### Smart Thermal Plastic LED Bulb





**GU10** 4.5W 345lm



G45 4.9W 470lm



C35 4.9W 470lm



A60 8.5W/11W 800lm/1055lm

#### **LED** Smart Floodlight





30W 2850lm

🖈 matter 🗂

Work with Google Assistant

#### **Smart Plug**





**EU Type** 2300W 16A





**UK Type** 3100W 13A











AUS Type 2400W 10A

Work with Apple HomeKit