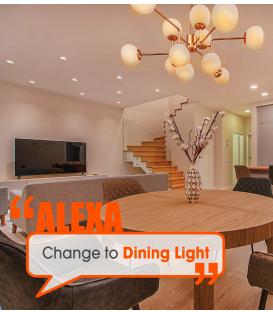

# **KANDOlite® SMART HOME PRODUCTS**



















# Smart Tunable White, RGB and Smart Dimming







# Time Schedule









# **Custom-lighting Setup**









## **Group Control**









# **Control From Anywhere And Anytime**









#### Smart Filament-LED Bulb





G45 4.5W 470lm



C35 4.5W 470lm



7W



A60 806lm







18W/24W/36W 1800lm/2450lm/3780lm



20W 1980lm



**ST64** 7W 806lm



G80/G95/G125 7W 806lm

### **LED** Smart Striplight





24W/5m 2000lm/5m

#### Smart Thermal Plastic LED Bulb





**GU10** 4.5W 345lm



G45 4.9W 470lm



C35 4.9W 470lm



A60 8.5W/11W 800lm/1055lm

#### **LED** Smart Floodlight





30W 2850lm

🖈 matter 🗂

Work with Google Assistant

#### **Smart Plug**





**EU Type** 2300W 16A





**UK Type** 3100W 13A











AUS Type 2400W 10A

Work with Apple HomeKit