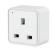

#### **Smart Plug**

**EU Type** 2300W 16A

**UK Type** 3100W 13A

AUS Type 2400W 10A

Work with Apple HomeKit