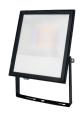

#### **LED** Smart Floodlight

30W 2850lm

🖈 matter 🗂

Work with Google Assistant