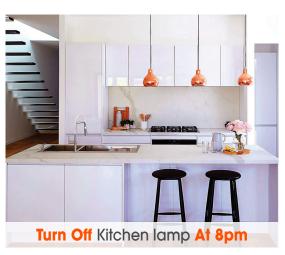

# **KANDOlite® SMART HOME PRODUCTS**



















# Smart Tunable White, RGB and Smart Dimming







# Time Schedule









# **Custom-lighting Setup**









## **Group Control**









# **Control From Anywhere And Anytime**









#### Smart Filament-LED Bulb





G45 4.5W 470lm



C35 4.5W 470lm



7W



A60 806lm







18W/24W/36W 1800lm/2450lm/3780lm



20W 1980lm



**ST64** 7W 806lm



G80/G95/G125 7W 806lm

### **LED** Smart Striplight





24W/5m 2000lm/5m

#### Smart Thermal Plastic LED Bulb





**GU10** 4.5W 345lm



G45 4.9W 470lm



C35 4.9W 470lm



A60 8.5W/11W 800lm/1055lm

#### **LED** Smart Floodlight





30W 2850lm

🖈 matter 🗂

Work with Google Assistant

#### **Smart Plug**





**EU Type** 2300W 16A





**UK Type** 3100W 13A











AUS Type 2400W 10A

Work with Apple HomeKit