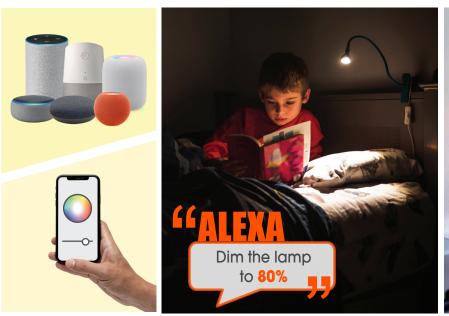

# **KANDOlite® SMART HOME PRODUCTS**



















# Smart Tunable White, RGB and Smart Dimming







# Time Schedule









# **Custom-lighting Setup**









## **Group Control**









# **Control From Anywhere And Anytime**









#### Smart Filament-LED Bulb





G45 4.5W 470lm



C35 4.5W 470lm



7W



A60 806lm







18W/24W/36W 1800lm/2450lm/3780lm



20W 1980lm



**ST64** 7W 806lm



G80/G95/G125 7W 806lm

### **LED** Smart Striplight





24W/5m 2000lm/5m

#### Smart Thermal Plastic LED Bulb





**GU10** 4.5W 345lm



G45 4.9W 470lm



C35 4.9W 470lm



A60 8.5W/11W 800lm/1055lm

#### **LED** Smart Floodlight





30W 2850lm

🖈 matter 🗂

Work with Google Assistant

#### **Smart Plug**





**EU Type** 2300W 16A





**UK Type** 3100W 13A











AUS Type 2400W 10A

Work with Apple HomeKit