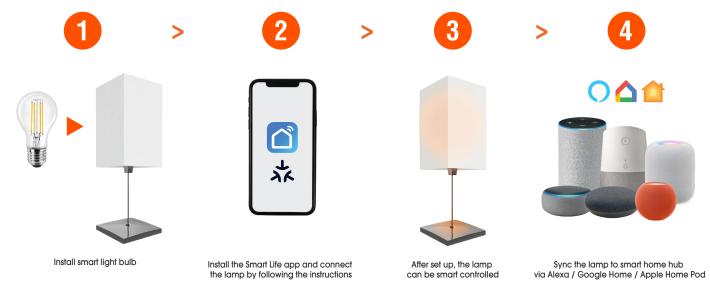

# **KANDOlite® SMART HOME PRODUCTS**



















# Smart Tunable White, RGB and Smart Dimming







# Time Schedule









# **Custom-lighting Setup**









## **Group Control**









# **Control From Anywhere And Anytime**









#### Smart Filament-LED Bulb





G45 4.5W 470lm



C35 4.5W 470lm



7W



A60 806lm







18W/24W/36W 1800lm/2450lm/3780lm



20W 1980lm



**ST64** 7W 806lm



G80/G95/G125 7W 806lm

### **LED** Smart Striplight





24W/5m 2000lm/5m

#### Smart Thermal Plastic LED Bulb





**GU10** 4.5W 345lm



G45 4.9W 470lm



C35 4.9W 470lm



A60 8.5W/11W 800lm/1055lm

#### **LED** Smart Floodlight





30W 2850lm

🖈 matter 🗂

Work with Google Assistant

#### **Smart Plug**





**EU Type** 2300W 16A





**UK Type** 3100W 13A











AUS Type 2400W 10A

Work with Apple HomeKit