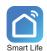

# **KANDOlite® SMART HOME PRODUCTS**



















# Smart Tunable White, RGB and Smart Dimming







# Time Schedule









# **Custom-lighting Setup**









## **Group Control**









# **Control From Anywhere And Anytime**









#### Smart Filament-LED Bulb





G45 4.5W 470lm



C35 4.5W 470lm



7W



A60 806lm







18W/24W/36W 1800lm/2450lm/3780lm



20W 1980lm



**ST64** 7W 806lm



G80/G95/G125 7W 806lm

### **LED** Smart Striplight





24W/5m 2000lm/5m

#### Smart Thermal Plastic LED Bulb





**GU10** 4.5W 345lm



G45 4.9W 470lm



C35 4.9W 470lm



A60 8.5W/11W 800lm/1055lm

#### **LED** Smart Floodlight





30W 2850lm

🖈 matter 🗂

Work with Google Assistant

#### **Smart Plug**





**EU Type** 2300W 16A





**UK Type** 3100W 13A











AUS Type 2400W 10A

Work with Apple HomeKit